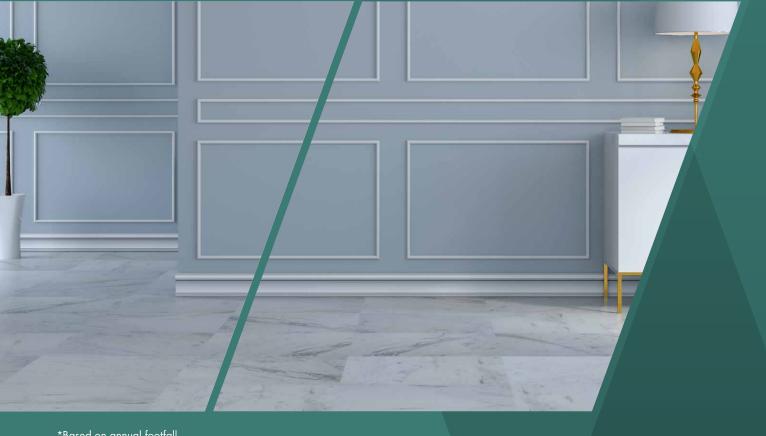

marble treatment

Bonasystems Grip Marble is a unique non slip chemical process applied to marble surface floors to reduce accidents in both wet and dry conditions. This is a water based colloidal solution.

Typically for yearly use\* Anti slip solution

See the results





# Professional anti-slip marble treatment

Bonasystems is the market leader in specialist floorcare products.

Working in partnership with selected distribution partners, we help clients to achieve higher standards of:

- Cleanliness
- Hygiene
- Safety (anti-slip)

#### **Benefits of Bonasystems Grip Marble**

- This is a water based colloidal solution
- Creates non slip properties on the surface when wet
- Long lasting and is effective for up to five years dependant on use and location

# Five simple steps to success

#### Step 1

Dilution range between 4:1 and neat

#### Step 2

Apply to clean dry floor using a pressure sprayer

#### Step 3

Spread across surface using a flat mop or similar

#### Step 4

Leave on surface as recommended by Bonasystems

#### Step 5

Remove with fresh wat